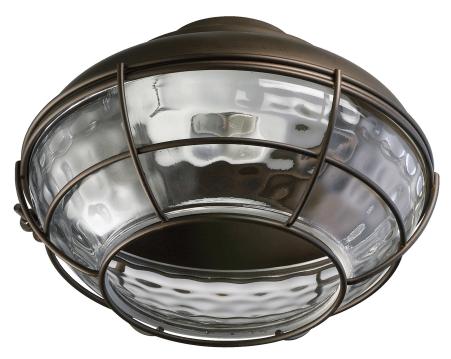

## 1374-886

42"/30" LED PATIO Light Kit - Oiled Bronze

| Project:      |  |
|---------------|--|
| Location:     |  |
| Fixture Type: |  |
| Catalog #:    |  |
|               |  |

| DETAILS            |            |
|--------------------|------------|
| MATERIALS:         | Steel      |
| DIFFUSER MATERIAL: | Glass      |
| LOCATION:          | Wet Listed |
|                    |            |